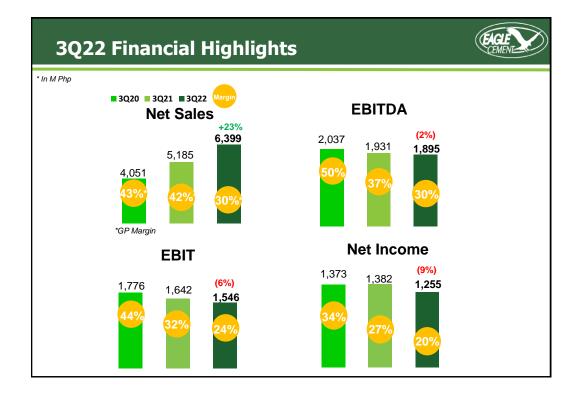

(EAGLE

| Income | Statem | ent |
|--------|--------|-----|
|        |        |     |

| In M Php                  | 9M 2022 | 9M 2021 | % change |
|---------------------------|---------|---------|----------|
| Net Sales                 | 20,079  | 16,243  | 24%      |
| Cost of Goods Sold        | 13,366  | 8,952   | 49%      |
| Gross Profit              | 6,713   | 7,291   | (8%)     |
| Operating Expense         | 2,142   | 1,659   | 29%      |
| Income from Operations    | 4,570   | 5,632   | (19%)    |
| Finance Costs             | 169     | 169     | -        |
| Interest Income           | (224)   | (275)   | (19%)    |
| Other Income/(Loss) – net | 476     | 165     | 189%     |
| Income before Income Tax  | 4,992   | 5,691   | (12%)    |
| Provision in Income Tax   | 771     | 612     | 26%      |
| Net Income                | 4,221   | 5,079   | (17%)    |