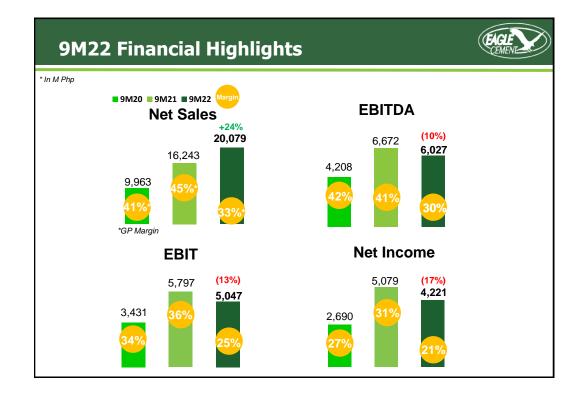

(EAGLE

| Income | Statem | ent |
|--------|--------|-----|
|        |        |     |

| In M Php                  | 9M 2022 | 9M 2021 | % change |
|---------------------------|---------|---------|----------|
| Net Sales                 | 20,079  | 16,243  | 24%      |
| Cost of Goods Sold        | 13,366  | 8,952   | 49%      |
| Gross Profit              | 6,713   | 7,291   | (8%)     |
| Operating Expense         | 2,142   | 1,659   | 29%      |
| Income from Operations    | 4,570   | 5,632   | (19%)    |
| Finance Costs             | 169     | 169     | -        |
| Interest Income           | (224)   | (275)   | (19%)    |
| Other Income/(Loss) – net | 476     | 165     | 189%     |
| Income before Income Tax  | 4,992   | 5,691   | (12%)    |
| Provision in Income Tax   | 771     | 612     | 26%      |
| Net Income                | 4,221   | 5,079   | (17%)    |