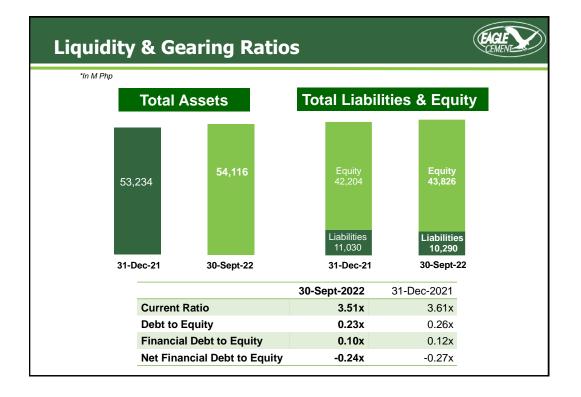

## **Financial Position**

| EAGLE  |
|--------|
| CEMENI |

| In M Php                    | 30 Sept-22 | 31 Dec-21 | % change |
|-----------------------------|------------|-----------|----------|
| Cash and Financial Assets   | 14,622     | 16,514    | (11%)    |
| Trade and Other Receivables | 1,206      | 1,028     | 17%      |
| Inventories                 | 2,032      | 1,690     | 20%      |
| Other Current Assets        | 1,116      | 1,161     | (4%)     |
| Total Current Assets        | 18,976     | 20,394    | (7%)     |
| Total Non current Assets    | 35,140     | 32,840    | 7%       |
| Total Assets                | 54,116     | 53,234    | 2%       |
| Current Liabilities         | 5,414      | 5,655     | (4%)     |
| Noncurrent Liabilities      | 4,876      | 5,375     | (9%)     |
| Interest Bearing Loans      | 4,349      | 5,236     | (17%)    |
| Total Liabilities           | 10,290     | 11,030    | (7%)     |
| Equity                      | 43,826     | 42,204    | 4%       |